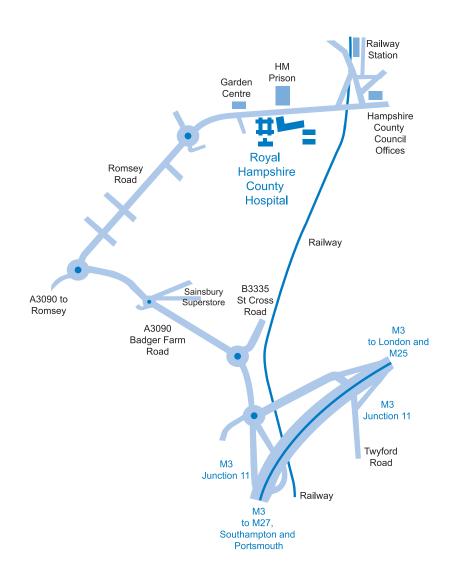

## How to find us

Winchester and Eastleigh **NHS Healthcare NHS Trust** 

The hospital is in Romsey Road, approximately a mile from Winchester city centre, and is signposted.

Please be aware that if you are on foot, Romsey Road is an uphill walk from the city centre. Additionally, parts of the hospital are hilly and steep.

Park and Ride: There are three car park sites; St Catherine's and Barfield, located at East Winchester (off Junction 10 of the M3) and the South Winchester Site (off junction 11 of the M3).

Winchester Park & Ride buses observe all stops in Winchester City Centre, including The Broadway, Railway Station and the Royal Hampshire County Hospital.

Rail services: there are frequent trains, which stop at Winchester station. From opposite the main entrance you can transfer to a bus directly to the hospital.

Cycle and Motor Cycle: the hospital provides limited parking facilities for those patients and visitors who wish to use their bicycle or motorcycle.