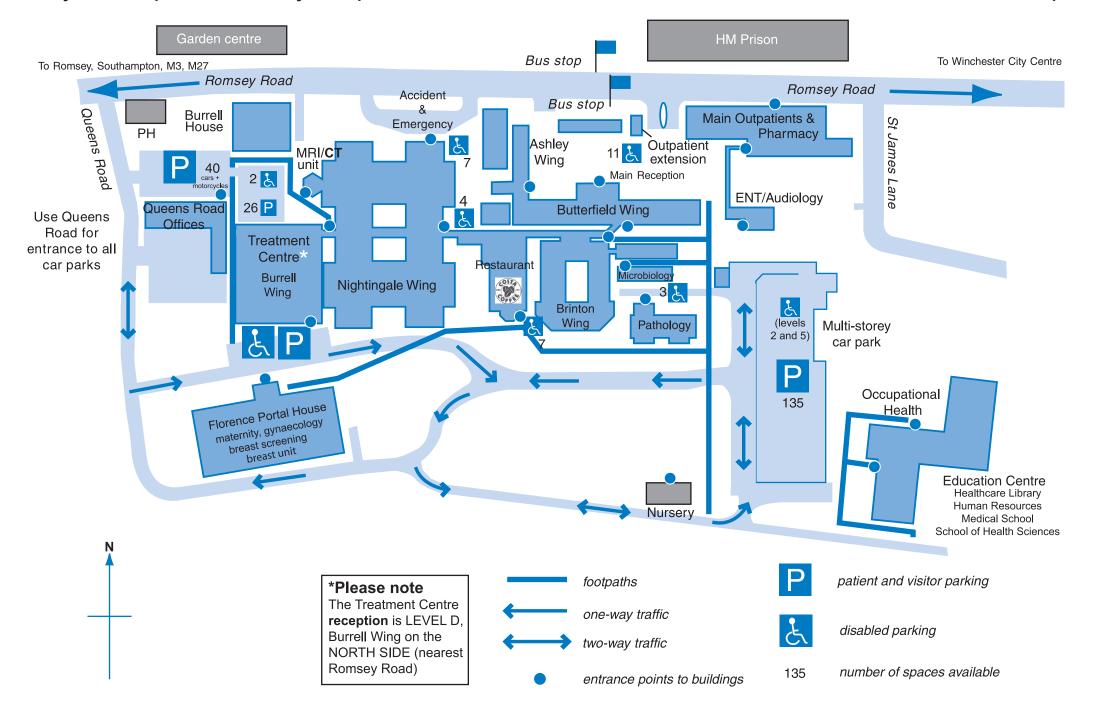

Parking at the hospital is very limited and unfortunately we cannot guarantee that you will be able to park. We strongly advise that you use public transport or ask someone to drop you off by car if at all possible.

If you do need to drive yourself to the hospital, please allow at least 30 minutes extra for parking before your appointment time.

A special rate is available for legitimate hospital visitors who wish to stav longer than three hours. Please contact the department or ward you are to visit for more information.

If you are likely to stay in hospital for more than one day, you will not be able to bring your car on site.

Bus services: the main bus station is situated opposite the Guildhall on the Broadway. You may also catch a bus from City Road/Rail station. Check with the bus company for operating times.

## Site map